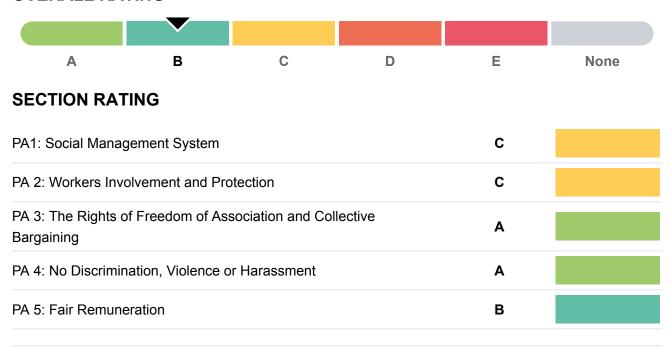

## OVERALL RATING

| PA 6: Decent Working Hours                           | Α |  |
|------------------------------------------------------|---|--|
| PA 7: Occupational Health and Safety                 | A |  |
| PA 8: No Child Labour                                | A |  |
| PA 9: Special Protection for Young Workers           | A |  |
| PA 10: No Precarious Employment                      | A |  |
| PA 11: No Bonded, Forced Labour or Human Trafficking | A |  |
| PA 12: Protection of the Environment                 | A |  |
| PA 13: Ethical Business Behaviour                    | Α |  |